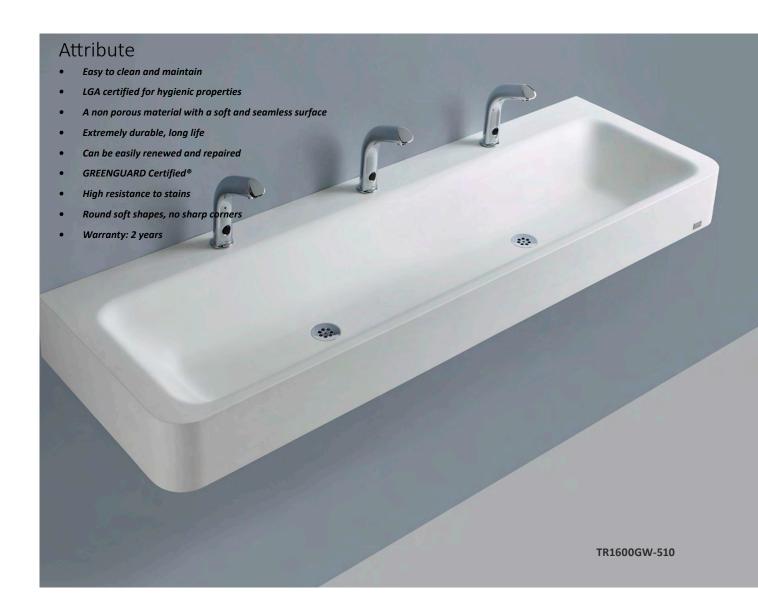

Easy to clean and maintain. When properly cleaned, Corian® does not support the growth of mould and mildew.

LGA certified for hygienic properties (stability against bacteria and fungi according to European standard DIN EN ISO 846).

A nonporous surface with a smooth, seamless appearance.

Extremely durable, withstands tough shocks in trafficy environments that would otherwise have damaged other materials, such as porcelain, laminate or stainless steel.

Easily renewed and repaired.

**GREENGUARD Certified® as low VOC-emitting material** 

Stain resistant

We are a part of DuPont™ Corian® Quality Network giving end customers the assurance that products meets all the tough requirements set by DuPont.