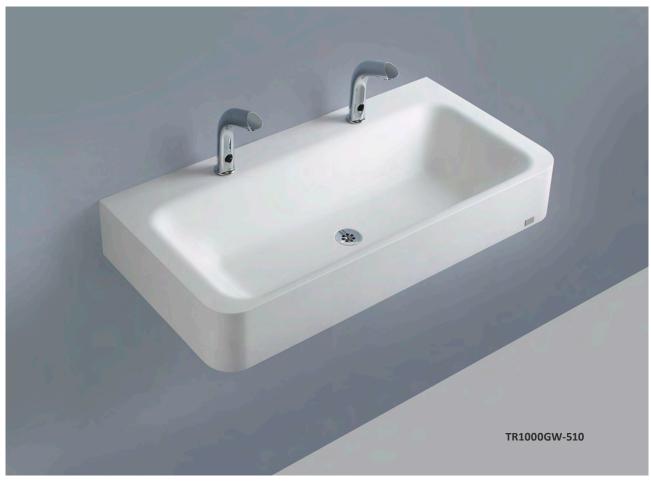

### Surgical Washbasin & Trough- 510

NOAS Surgical Washbasin & Trough-510 for Healthcare in Corian®Solid surface are durable and hygienic and offer the unique ability to renew the surface from damage by polishing out any scratches or wear and tear without removal of the unit. This unit is suitable for healthcare, laboriatorum and other commersial washrooms.

Supplied hole for bottomvalves in 40 mm. Wall brackets in stainless steel are included.

|                       | TR1000GW-00                   | TR1300GW-00 | TR1600GW-00 |
|-----------------------|-------------------------------|-------------|-------------|
| Width                 | 1000 mm                       | 1300 mm     | 1600 mm     |
| Depht                 | 510 mm                        |             |             |
| Hight (inc back ed.)  | 150 mm (230 mm, TRXX00B)      |             |             |
| Depht (Basin)         | ~135 mm                       |             |             |
| Material              | DuPont™ Corian® Glacier White |             |             |
| Weight                | ~1,70g/cm3                    |             |             |
| Static load           | 150kg                         |             |             |
| # Holes for taps      | No                            | No          | No          |
| # Holes for bot. valv | 1                             | 1           | 2           |