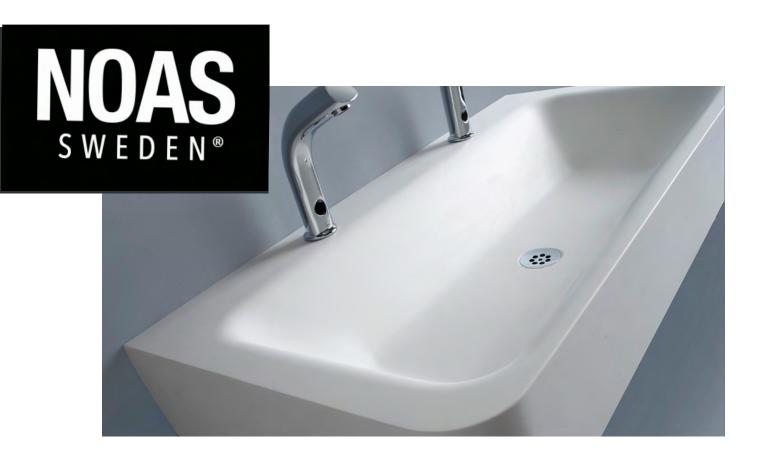

# NOAS Surgical Washbasin & Troughs for Healthcare in Corian®Solid Surface

### Surgical Washbasin & Trough- 510

NOAS Surgical Washbasin & Trough-510 for Healthcare in Corian®Solid surface are durable and hygienic and offer the unique ability to renew the surface from damage by polishing out any scratches or wear and tear without removal of the unit. This unit is suitable for healthcare, laboriatorum and other commersial washrooms.