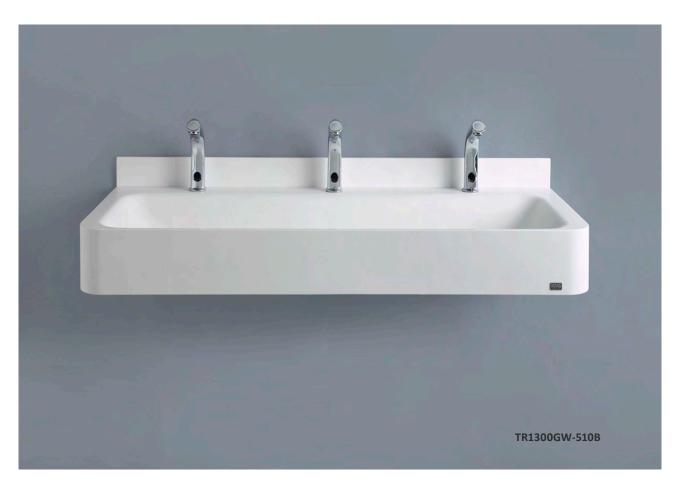

### Surgical Washbasin & Trough- 510

NOAS Surgical Washbasin & Trough-510 for Healthcare in Corian®Solid surface are durable and hygienic and offer the unique ability to renew the surface from damage by polishing out any scratches or wear and tear without removal of the unit. This unit is suitable for healthcare, laboriatorum and other commersial washrooms.

Supplied hole for bottomvalves in 40 mm. Wall brackets in stainless steel are included.

|                       | TR1000GW-00                   | TR1300GW-00 | TR1600GW-00 |
|-----------------------|-------------------------------|-------------|-------------|
| Width                 | 1000 mm                       | 1300 mm     | 1600 mm     |
| Depht                 | 510 mm                        |             |             |
| Hight (inc back ed.)  | 150 mm (230 mm, TRXX00B)      |             |             |
| Depht (Basin)         | ~135 mm                       |             |             |
| Material              | DuPont™ Corian® Glacier White |             |             |
| Weight                | ~1,70g/cm3                    |             |             |
| Static load           | 150kg                         |             |             |
| # Holes for taps      | No                            | No          | No          |
| # Holes for bot. valv | 1                             | 1           | 2           |